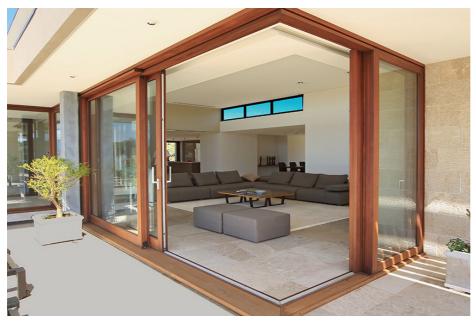

## Unique airtight framing design for corners without corner posts. Like all lift-slide doors, the lifting function facilitates floor level installations for step-free access.