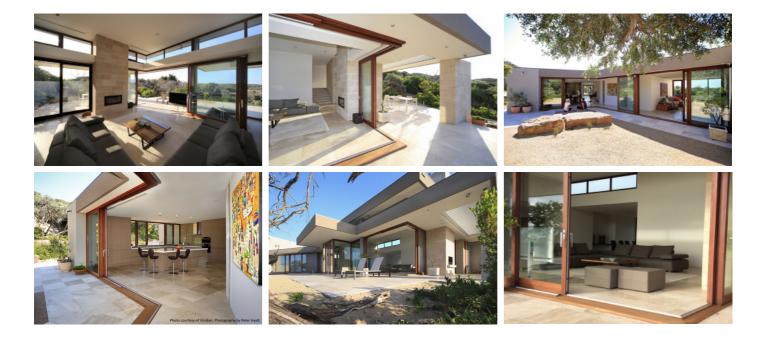

## Unique airtight framing design for corners without corner posts. Like all lift-slide doors, the lifting function facilitates floor level installations for step-free access.